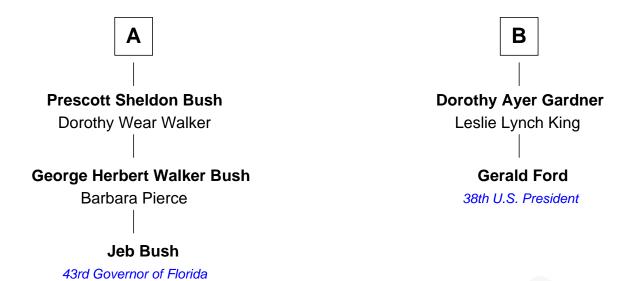

## FamousKin.com Relationship Chart of

**Jeb Bush** 

43rd Governor of Florida

8th cousin 1 time removed of

38th U.S. President