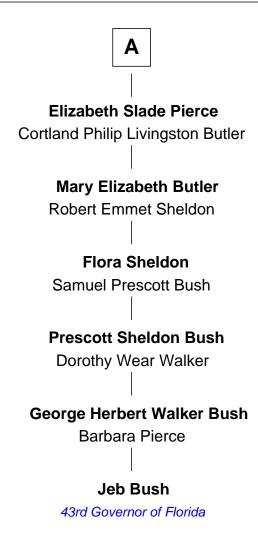

## FamousKin.com Relationship Chart of

**Jeb Bush** 

43rd Governor of Florida

5th cousin 7 times removed of

American "Fireside" Poet