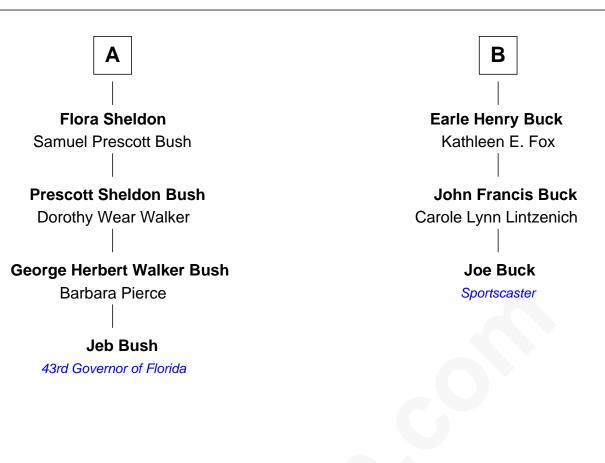

## FamousKin.com Relationship Chart of

**Jeb Bush** 43rd Governor of Florida

9th cousin 1 time removed of

Joe Buck Sportscaster

John Washburn Elizabeth Mitchell

Mary Washburn Samuel Kingsley

Samuel Kingsley Mary - - - - -