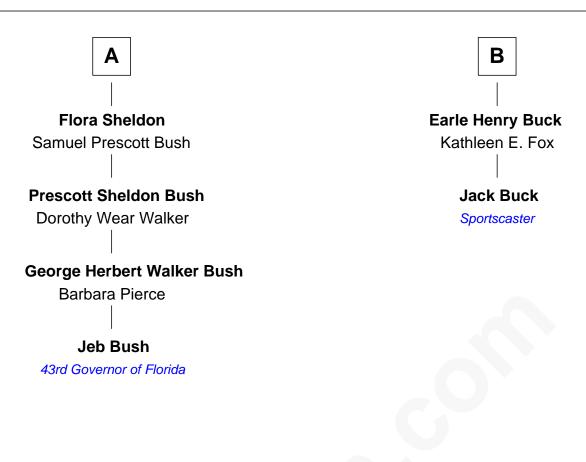

## FamousKin.com Relationship Chart of

**Jeb Bush** 43rd Governor of Florida

8th cousin 2 times removed of

Jack Buck Sportscaster

John Washburn Elizabeth Mitchell Mary Washburn Elizabeth Washburn Samuel Kingsley James Howard Samuel Kingsley Elizabeth Howard Mary - - - - -Thomas Buck **Silence Kingsley Mathew Buck** Samuel Herrick Elisabeth Fenno Probable Sarah Herrick **Daniel Buck** Nathaniel Butler Mary Hayford **Samuel Herrick Butler** Horace Buck Judith Livingston **Betsey Burgess Cortland Philip Livingston Butler** Whitmer Hall Buck **Elizabeth Slade Pierce** Mary Malvina Joslin Mary Elizabeth Butler Frank LaForest Buck Robert Emmet Sheldon Lulie Mary Blake