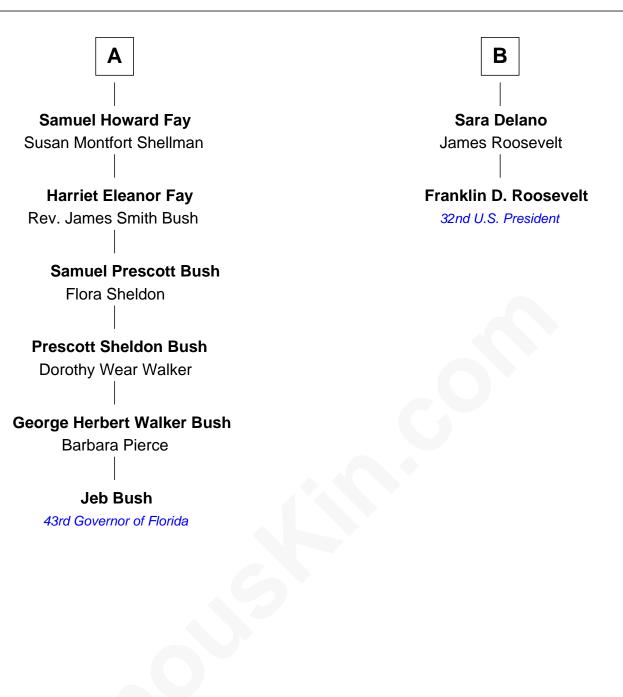

## FamousKin.com Relationship Chart of

Jeb Bush 43rd Governor of Florida

8th cousin 4 times removed of

## **Dr. Richard Palgrave** Anna - - - - - -**Mary Palgrave** Sarah Palgrave **Roger Wellington** Dr. John Alcock **Benjamin Wellington** Joanna Alcock Elizabeth Sweetman Ephraim Hunt **Elizabeth Wellington Elizabeth Hunt** John Fay Lemuel Pope John Fay **Mercy Pope** Caleb Church Hannah Child **Jonathan Fay** Joseph Church Joanna Phillips **Deborah Perry Jonathan Fay Deborah P. Church** Warren Delano Lucy Prescott Samuel Prescott Phillips Fay Warren Delano Harriet Howard Catharine Robbins Lyman