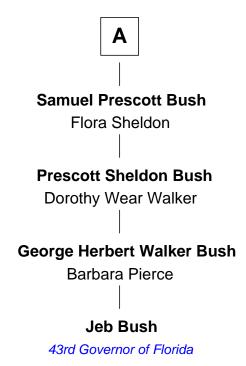

## FamousKin.com Relationship Chart of

Jeb Bush

43rd Governor of Florida

4th cousin 6 times removed of

Inventor of 1st U.S. DC Electric Motor