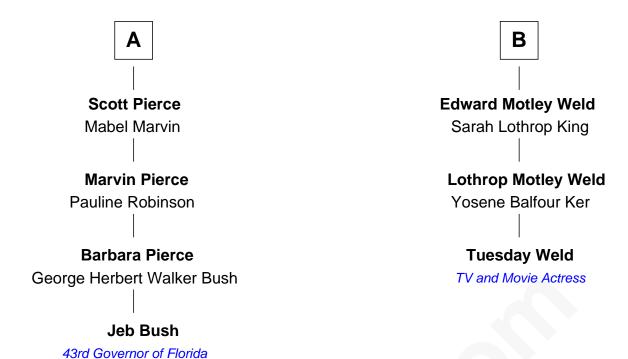

## FamousKin.com Relationship Chart of

**Jeb Bush** 

43rd Governor of Florida

9th cousin 1 time removed of

TV and Movie Actress