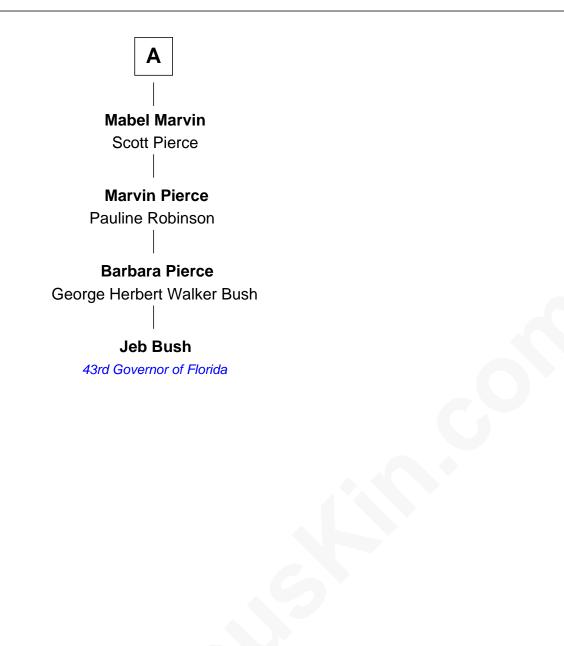

## FamousKin.com Relationship Chart of

Jeb Bush 43rd Governor of Florida

4th cousin 6 times removed of

## **Obadiah Bruen** Sarah Seeley Mary Bruen John Bruen **Esther Lawrence** John Baldwin **Abigail Baldwin** Sarah Bruen Abraham Kitchell Samuel Baldwin Joseph Kitchell **Timothy Baldwin Rachel Bates** Bathsheba Stone **Grace Kitchell Michael Baldwin** Samuel Ford Lucy Dudley Phebe Ford **Abraham Baldwin Robert Marvin** Signer of the U.S. Constitution Samuel Ross Marvin Julia Ann Place Jerome Place Marvin Martha Ann Stokes