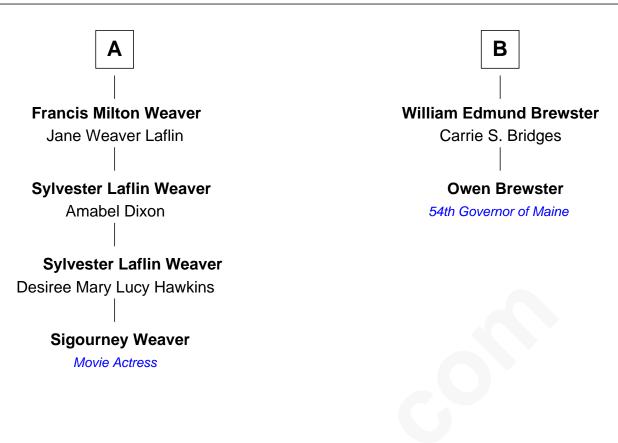

## FamousKin.com Relationship Chart of

## **Sigourney Weaver**

Movie Actress

8th cousin 2 times removed of

## **Owen Brewster**

54th Governor of Maine