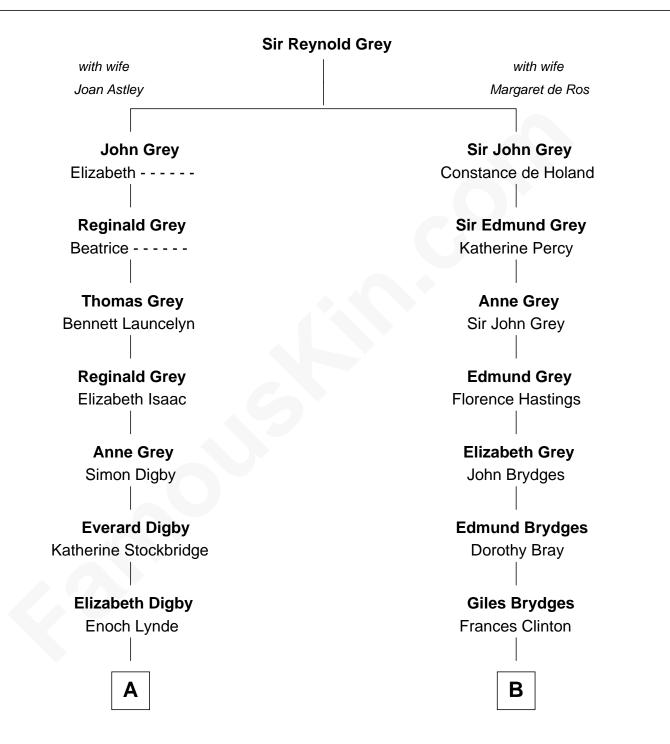

## **Sir Winston Churchill**

Prime Minister of the United Kingdom

Β Α Simon Lynde **Catherine Brydges** Francis Russell Hannah Newgate Samuel Lynde Anne Russell Mary Ballard George Digby Mary Lynde Ann Digby John Valentine Sir Robert Spencer **Samuel Valentine** Sir Charles Spencer Abigail Durfee Anne Churchill William Valentine Sir Charles Spencer Sybil Winslow Elizabeth Trevor Sybil Valentine Sir George Spencer Caroline Russell Joseph Evans Read Rachael M. Read **George Spencer** Charles Benjamin Weaver Susan Stewart Francis Milton Weaver Sir George Spencer-Churchill Jane Weaver Laflin Jane Stewart Sylvester Laflin Weaver Sir John Winston Spencer-Churchill Amabel Dixon Frances Anne Emily Vane Sylvester Laflin Weaver **Randolph Henry Spencer-Churchill** Jeanette Jerome **Desiree Mary Lucy Hawkins Sigourney Weaver** Sir Winston Churchill Movie Actress Prime Minister of the United Kingdom