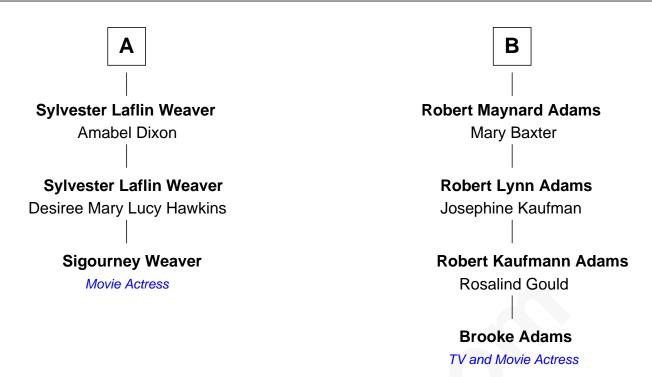

## FamousKin.com Relationship Chart of

**Sigourney Weaver** 

Movie Actress

9th cousin 1 time removed of

TV and Movie Actress

| Ellen Newton            |                   |
|-------------------------|-------------------|
| with husband            | with husband      |
| Kenelm Winslow          | John Adams        |
|                         |                   |
| Job Winslow             | James Adams       |
| Ruth                    | Frances Vassall   |
| Joseph Winslow          | Richard Adams     |
| Mary Tisdale            | Rebecca Davis     |
| Ruth Winslow            | Joseph Adams      |
| John Evans              | Mary Davenport    |
| Ruth Evans              | Paul Adams        |
| William Reed            | Mary Hubbard      |
| Joseph Evans Read       | Shubael Adams     |
| Sybil Valentine         | Anna Winchester   |
| Rachael M. Read         | Robert Adams      |
| charles Benjamin Weaver | Cynthia Pratt     |
| Francis Milton Weaver   | Maynard Adams     |
| Jane Weaver Laflin      | Catherine M. Peck |
| Α                       | В                 |