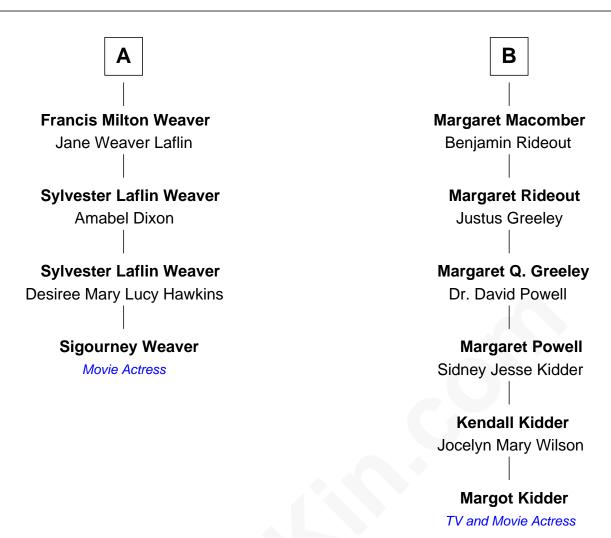

## FamousKin.com Relationship Chart of

**Sigourney Weaver** 

Movie Actress

10th cousin 2 times removed of

TV and Movie Actress

| Edward Winslow<br>Magdalen Oliver |                      |
|-----------------------------------|----------------------|
|                                   |                      |
|                                   |                      |
| Kenelm Winslow                    | John Winslow         |
| Ellen Newton                      | Mary Chilton         |
| Job Winslow                       | Mary Winslow         |
| Ruth                              | Edward Gray          |
| Joseph Winslow                    | Desire Gray          |
| Mary Tisdale                      | Nathaniel Southworth |
| Ruth Winslow                      | Ichabod Southworth   |
| John Evans                        | Esther Hodges        |
| Ruth Evans                        | Priscilla Southworth |
| William Reed                      | Nathaniel Macomber   |
| Joseph Evans Read                 | Job Macomber         |
| Sybil Valentine                   | Abigail Pitts        |
| Rachael M. Read                   | Southworth Macomber  |
| harles Benjamin Weaver            | Hannah Williams      |
| A                                 | В                    |