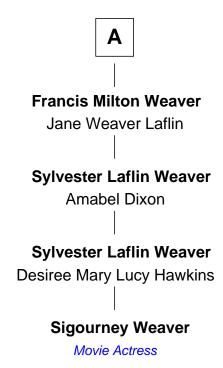

## FamousKin.com Relationship Chart of

**Sigourney Weaver** 

Movie Actress

7th cousin 3 times removed of

William B. Washburn

28th Governor of Massachusetts

| Edward Winslow  Magdalen Oliver |                                |
|---------------------------------|--------------------------------|
|                                 |                                |
|                                 |                                |
| Kenelm Winslow                  | John Winslow                   |
| Ellen Newton                    | Mary Chilton                   |
| Job Winslow                     | Susanna Winslow                |
| Ruth                            | Robert Latham                  |
| Joseph Winslow                  | Hannah Latham                  |
| Mary Tisdale                    | Joseph Washburn                |
| Ruth Winslow                    | Joseph Washburn                |
| John Evans                      | Hannah Johnson                 |
| Ruth Evans                      | Elijah Washburn                |
| William Reed                    | Hannah Taylor                  |
| Joseph Evans Read               | Elijah Washburn                |
| Sybil Valentine                 | Elizabeth Watson               |
| Rachael M. Read                 | Asa Washburn                   |
| harles Benjamin Weaver          | Phebe Whitney                  |
|                                 |                                |
| A                               | William B. Washburn            |
|                                 | 28th Governor of Massachusetts |