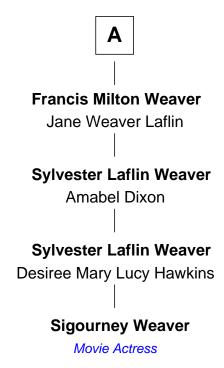

## FamousKin.com Relationship Chart of

**Sigourney Weaver** 

Movie Actress

7th cousin 3 times removed of

Peter T. Washburn
31st Governor of Vermont