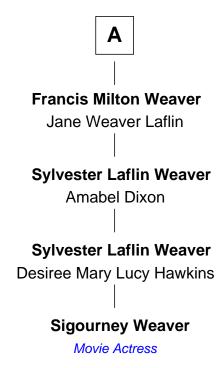

## FamousKin.com Relationship Chart of

**Sigourney Weaver** 

Movie Actress

7th cousin 3 times removed of

31st Governor of Maine

| Edward Winslow<br>Magdalen Oliver |                                    |
|-----------------------------------|------------------------------------|
|                                   |                                    |
|                                   |                                    |
| Kenelm Winslow                    | John Winslow                       |
| Ellen Newton                      | Mary Chilton                       |
|                                   |                                    |
| Job Winslow                       | Susanna Winslow                    |
| Ruth                              | Robert Latham                      |
|                                   |                                    |
| Joseph Winslow                    | Hannah Latham                      |
| Mary Tisdale                      | Joseph Washburn                    |
|                                   |                                    |
| Ruth Winslow                      | Rebecca Washburn                   |
| John Evans                        | David Johnson                      |
|                                   |                                    |
| Ruth Evans                        | David Johnson                      |
| William Reed                      | Susanna Willis                     |
|                                   |                                    |
| Joseph Evans Read                 | Susanna Johnson                    |
| Sybil Valentine                   | Samuel Coney                       |
|                                   |                                    |
| Rachael M. Read                   | Samuel Cony                        |
| narles Benjamin Weaver            | Susan Bowdoin Coney                |
|                                   | l                                  |
|                                   | Samuel Conv                        |
| <b>A</b>                          | Samuel Cony 31st Governor of Maine |
|                                   | S 13L GOVERNOL OF MAINE            |