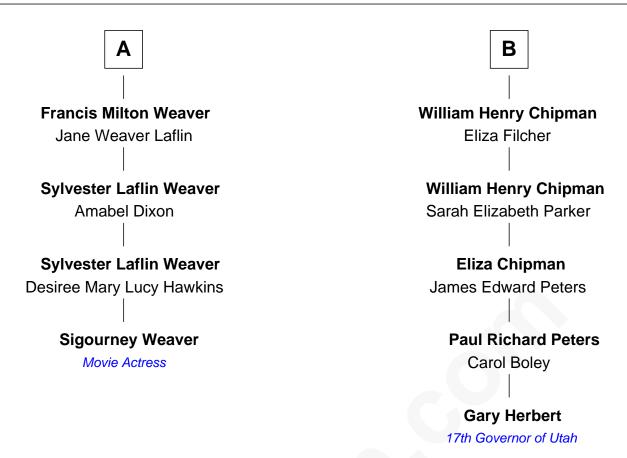

## FamousKin.com Relationship Chart of

**Sigourney Weaver** 

Movie Actress

10th cousin 1 time removed of

Gary Herbert 17th Governor of Utah

| Edward Winslow<br>Magdalen Oliver |                   |
|-----------------------------------|-------------------|
|                                   |                   |
|                                   |                   |
| Kenelm Winslow                    | John Winslow      |
| Ellen Newton                      | Mary Chilton      |
|                                   |                   |
| Job Winslow                       | Susanna Winslow   |
| Ruth                              | Robert Latham     |
| Joseph Winslow                    | Hannah Latham     |
| Mary Tisdale                      | Joseph Washburn   |
| Ruth Winslow                      | Ebenezer Washburn |
| John Evans                        | Patience Miles    |
| Ruth Evans                        | Stephen Washburn  |
| William Reed                      | Martha Bull       |
| Joseph Evans Read                 | Stephen Washburn  |
| Sybil Valentine                   | Asenath Sexton    |
|                                   | l                 |
| Rachael M. Read                   | Amanda Washburn   |
| harles Benjamin Weaver            | Stephen Chipman   |
| A                                 | В                 |