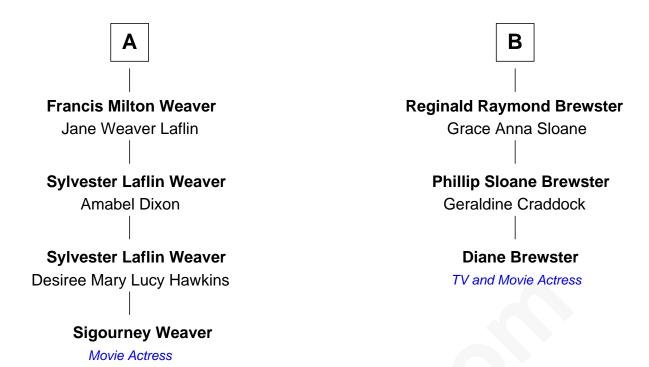

## FamousKin.com Relationship Chart of

**Sigourney Weaver** 

Movie Actress

9th cousin 1 time removed of

TV and Movie Actress

| Henry Andrews  Mary    |                          |
|------------------------|--------------------------|
|                        |                          |
|                        |                          |
| Henry Andrews          | Abigail Andrews          |
| Mary Wadsworth         | John Wadsworth           |
|                        |                          |
| Abigail Andrews        | Hopestill Wadsworth      |
| Joshua Tisdale         | William Brewster         |
| Elizabeth Tisdale      | Oliver Brewster          |
| George Winslow         | Martha Wadsworth         |
| George Winslow         | Wadsworth Brewster       |
| Phebe Tisdale          | Jerusha Newcomb          |
| Sybil Winslow          | Sardius Brewster         |
| William Valentine      | Harriet Byron Waite      |
| Sybil Valentine        | Waite Wadsworth Brewster |
| Joseph Evans Read      | Abbey Turney Seeley      |
| Rachael M. Read        | Arthur Seeley Brewster   |
| harles Benjamin Weaver | Annie Harriet Byard      |
|                        |                          |
| A                      | В                        |