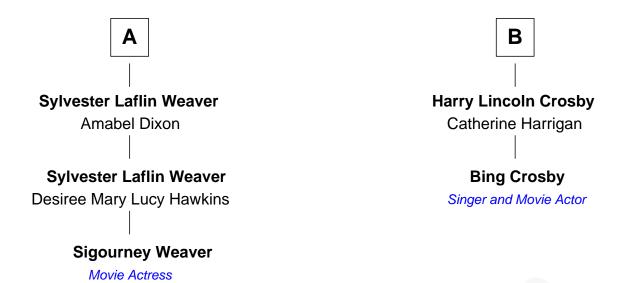

## FamousKin.com Relationship Chart of

**Sigourney Weaver** 

Movie Actress

8th cousin 1 time removed of

Singer and Movie Actor

| Kenelm Winslow  Ellen Newton |                       |
|------------------------------|-----------------------|
|                              |                       |
|                              |                       |
| Job Winslow                  | Kenelm Winslow        |
|                              |                       |
| Ruth                         | Mercy Worden          |
|                              |                       |
| Joseph Winslow               | Edward Winslow        |
| Mary Tisdale                 | Sarah                 |
|                              |                       |
| Ruth Winslow                 | Mercy Winslow         |
| John Evans                   | Chillingsworth Foster |
| John Evans                   | Offiningsworth Foster |
|                              |                       |
| Ruth Evans                   | Chillingsworth Foster |
| William Reed                 | Sarah Freeman         |
|                              |                       |
| Joseph Evans Read            | Ruby Foster           |
| Sybil Valentine              | Nathaniel Crosby      |
|                              |                       |
|                              |                       |
| Rachael M. Read              | Nathaniel Crosby      |
| Charles Benjamin Weaver      | Mary Lincoln          |
|                              |                       |
| Francis Milton Weaver        | Nathaniel Crosby      |
| Jane Weaver Laflin           | Cordelia Jane Smith   |
| dane Weaver Eamin            |                       |
|                              |                       |
| A                            | В                     |
| ^                            |                       |