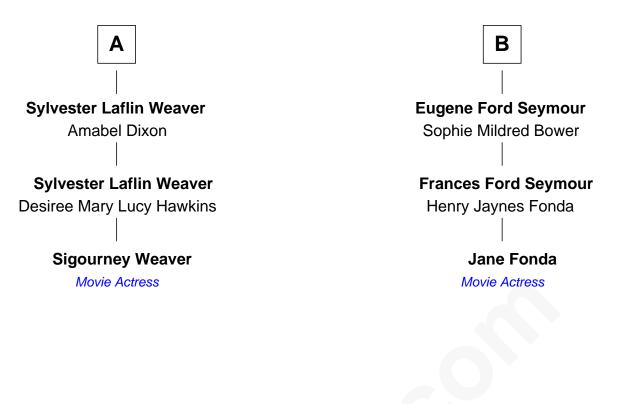

## FamousKin.com **Relationship Chart of**

## **Sigourney Weaver**

Movie Actress

9th cousin of

## **Jane Fonda** Movie Actress

**Kenelm Winslow** Ellen Newton **Job Winslow Kenelm Winslow** Ruth - - - - -Mercy Worden **Joseph Winslow** Mary Tisdale **Ruth Winslow** John Evans **Roger Nichols Ruth Evans** Levi Nichols William Reed **Joseph Evans Read** Sybil Valentine **Rachael M. Read Charles Benjamin Weaver** 

**Francis Milton Weaver** Jane Weaver Laflin

Samuel Winslow Bethia Holbrook

**Bethia Winslow** 

**Elizabeth Sawyer** 

**Nancy Nichols David Seymour** 

**George Nichols Seymour** Sophie Marie Lefebre DeVillers

**George DeVillers Seymour** Frances Gabriella Ford

В

Jane Fonda photo by Alan Light (CC BY 2.0)