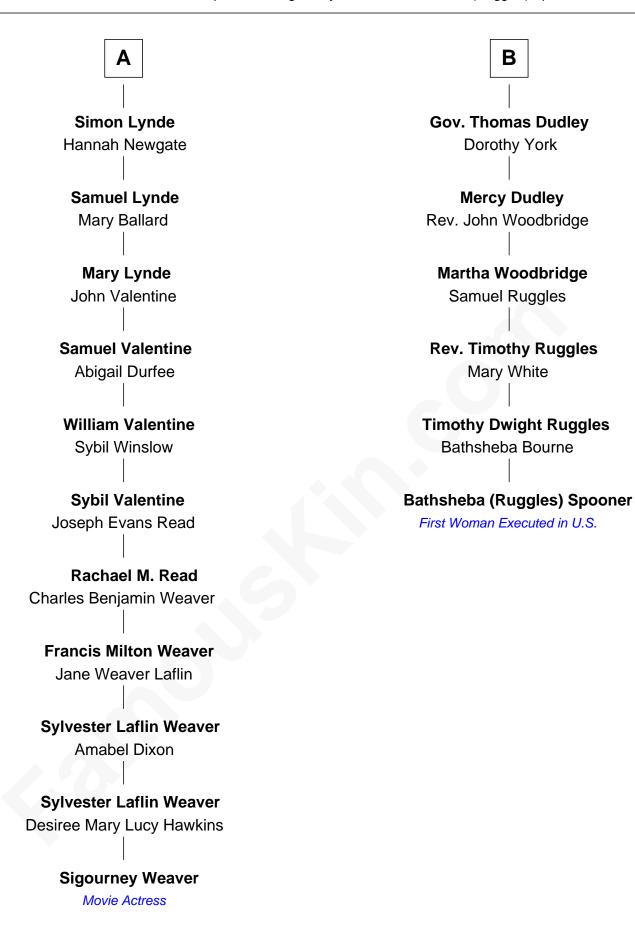

## FamousKin.com Relationship Chart of

## **Sigourney Weaver**

Movie Actress

12th cousin 5 times removed of

## Bathsheba (Ruggles) Spooner

First woman executed for murder in U.S. by non-British government

| Sir Reynold Grey      |                      |
|-----------------------|----------------------|
| with wife             | with wife            |
| Joan Astley           | Margaret de Ros      |
|                       |                      |
| John Grey             | Margaret Grey        |
| Elizabeth             | Sir William Bonville |
|                       |                      |
| Reginald Grey         | William Bonville     |
| Beatrice              | Elizabeth Harington  |
|                       |                      |
| Thomas Grey           | William Bonville     |
| Bennett Launcelyn     | Katherine Neville    |
|                       |                      |
| Reginald Grey         | Cecily Bonville      |
| Elizabeth Isaac       | Thomas Grey          |
|                       |                      |
| Anne Grey             | Cecily Grey          |
| Simon Digby           | Sir John Sutton      |
|                       |                      |
| Everard Digby         | Sir Henry Dudley     |
| Katherine Stockbridge | Ashton               |
|                       | Probable             |
| Elizabeth Digby       | Roger Dudley         |
| Enoch Lynde           | Susanna Thorne       |
|                       |                      |
|                       |                      |
| A                     | В                    |
|                       |                      |