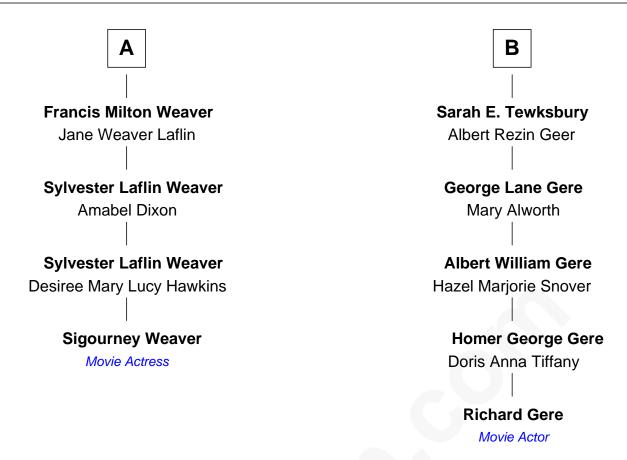

## FamousKin.com Relationship Chart of

**Sigourney Weaver** 

Movie Actress

10th cousin 1 time removed of

Movie Actor

| <b>Edward Winslow</b><br>Magdalen Oliver |                    |
|------------------------------------------|--------------------|
|                                          |                    |
| 1                                        |                    |
| Kenelm Winslow                           | Josiah Winslow     |
|                                          |                    |
| Ellen Newton                             | Margaret Bourne    |
| Job Winslow                              | Margaret Winslow   |
| Ruth                                     | John Miller        |
| Joseph Winslow                           | Lydia Miller       |
| Mary Tisdale                             | Jacob Cooke        |
| Ruth Winslow                             | Margaret Cooke     |
| John Evans                               | Simon Lazell       |
| Ruth Evans                               | Sarah Lazell       |
| William Reed                             | Elkanah Elmes      |
| Joseph Evans Read                        | Ruth Elmes         |
| Sybil Valentine                          | Consider Fuller    |
| Rachael M. Read                          | Lucinda Fuller     |
| harles Benjamin Weaver                   | Jonathan Tewksbury |
|                                          | osnaman rewisbury  |
| Α                                        | В                  |