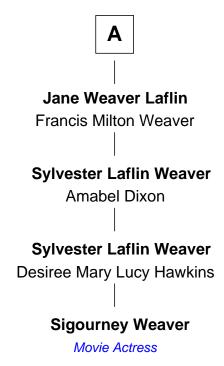

## FamousKin.com Relationship Chart of

**Sigourney Weaver** 

Movie Actress

6th cousin 4 times removed of

**Joseph Smith** 

Founder of the Mormon Church

## **Joseph Loomis** Mary White **Samuel Loomis Sarah Loomis** Elizabeth Judd Nicholas Olmstead Sarah Olmstead William Loomis Martha Morley **George Gates Daniel Gates Benjamin Loomis** Elizabeth Morley Rebecca Merriam **Lucy Loomis Daniel Gates** Matthew Laflin Lydia Fuller **Matthew Laflin Lydia Gates** Solomon Mack Lydia Rising **Luther Laflin Lucy Mack** Almira Sylvester Joseph Smith **Sylvester Hall Laflin** Joseph Smith **Anna Weaver Staats** Founder of the Mormon Church