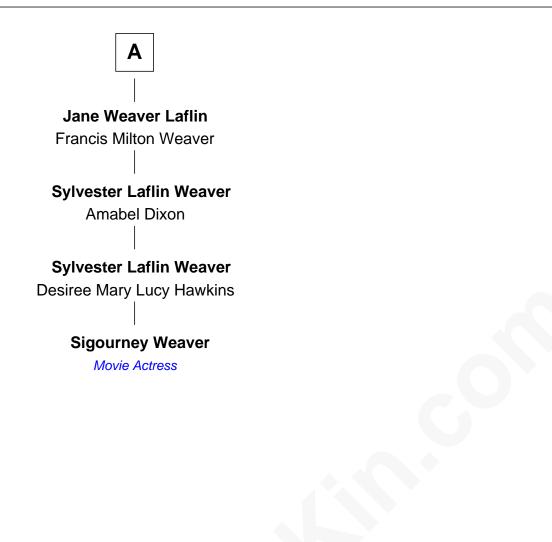

## FamousKin.com Relationship Chart of

## **Sigourney Weaver**

Movie Actress

## 5th cousin 5 times removed of

John Brown American Abolitionist

| Joseph Loomis<br>Mary White |                       |
|-----------------------------|-----------------------|
|                             |                       |
|                             |                       |
| Samuel Loomis               | John Loomis           |
| Elizabeth Judd              | Elizabeth Scott       |
| William Loomis              | Elizabeth Loomis      |
| Martha Morley               | John Brown            |
|                             |                       |
| Benjamin Loomis             | John Brown            |
| Elizabeth Morley            | Mary Eggleston        |
|                             |                       |
| Lucy Loomis                 | John Brown            |
| Matthew Laflin              | Hannah Owen           |
|                             |                       |
| Matthew Laflin              | Owen Brown            |
| Lydia Rising                | Ruth Mills            |
|                             |                       |
| Luther Laflin               | John Brown            |
| Almira Sylvester            | American Abolitionist |
|                             |                       |
| Sylvester Hall Laflin       |                       |
| Anna Weaver Staats          |                       |
|                             |                       |
|                             |                       |
| Α                           |                       |