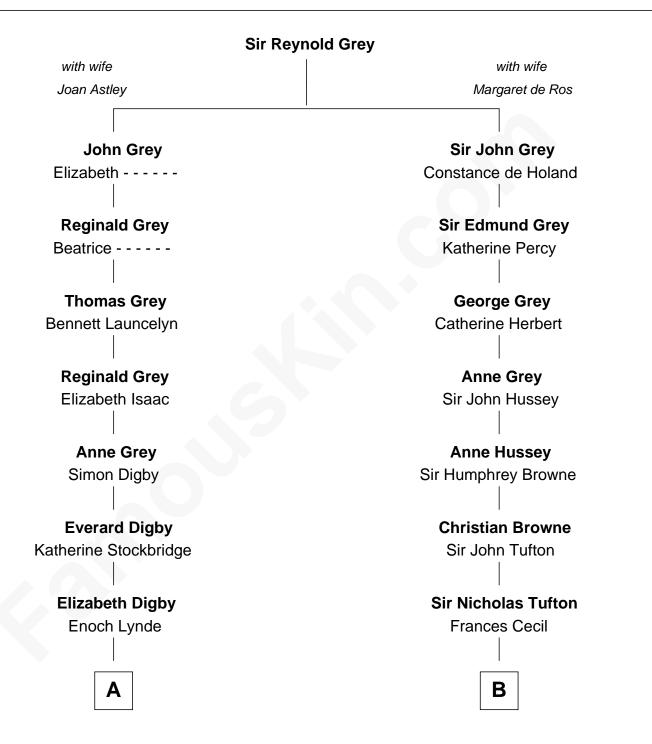

## Lt. Gen. James Brudenell

Leader of the "Charge of the Light Brigade"

© 2010-2024 FamousKin.com

Β Α Simon Lynde **Mary Tufton** Sir Edward Bishopp Hannah Newgate Samuel Lynde Sir Cecil Bishopp Mary Ballard Sarah Bury Sir Cecil Bishopp Mary Lynde John Valentine **Elizabeth Dunch Samuel Valentine** Sir Cecil Bishopp Abigail Durfee Anne Boscawen William Valentine Anne Bishopp Sybil Winslow Robert Brudenell Sybil Valentine **Robert Brudenell** Joseph Evans Read Penelope Anne Cooke Rachael M. Read Lt. Gen. James Brudenell **Charles Benjamin Weaver** Charge of the Light Brigade Leader Francis Milton Weaver Jane Weaver Laflin Sylvester Laflin Weaver