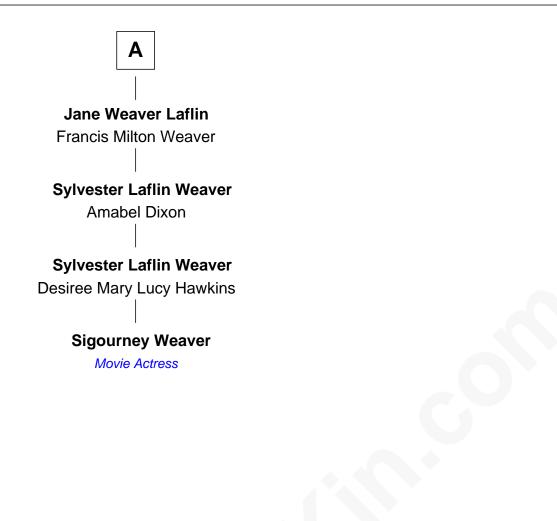

## FamousKin.com Relationship Chart of

## Sigourney Weaver

Movie Actress

7th cousin 3 times removed of

## Joseph Glidden

Inventor of Barbed Wire

| Joseph Loomis<br>Mary White |                         |
|-----------------------------|-------------------------|
|                             |                         |
|                             |                         |
| Samuel Loomis               | Elizabeth Loomis        |
| Elizabeth Judd              | Josias Hull             |
|                             |                         |
| William Loomis              | Martha Hull             |
| Martha Morley               | John Nettleton          |
|                             |                         |
| Benjamin Loomis             | John Nettleton          |
| Elizabeth Morley            | Sarah Woodmansee        |
|                             |                         |
| Lucy Loomis                 | Thankful Nettleton      |
| Matthew Laflin              | Elnathan Hurd           |
|                             |                         |
| Matthew Laflin              | Samuel Hurd             |
| Lydia Rising                | Lydia Wilcox            |
|                             |                         |
| Luther Laflin               | Stephen Hurd            |
| Almira Sylvester            | Abigail Glidden         |
|                             |                         |
| Sylvester Hall Laflin       | Polly Hurd              |
| Anna Weaver Staats          | David Glidden           |
|                             |                         |
| Α                           | Joseph Glidden          |
|                             | Inventor of Barbed Wire |