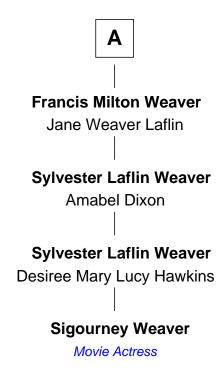

## FamousKin.com Relationship Chart of

Sigourney Weaver

Movie Actress

5th cousin 5 times removed of

## **Christopher Wadsworth** Grace - - - - -**Mary Wadsworth** John Wadsworth Henry Andrews **Abigail Andrews** John Wadsworth **Abigail Andrews** Joshua Tisdale Mercy Wiswall **Peleg Wadsworth Elizabeth Tisdale** George Winslow Lusanna Samson **George Winslow** Gen. Peleg Wadsworth Phebe Tisdale Elizabeth Bartlett **Sybil Winslow Zilpah Wadsworth** William Valentine Stephen Longfellow **Sybil Valentine Henry Wadsworth Longfellow** Joseph Evans Read American "Fireside" Poet Rachael M. Read Charles Benjamin Weaver