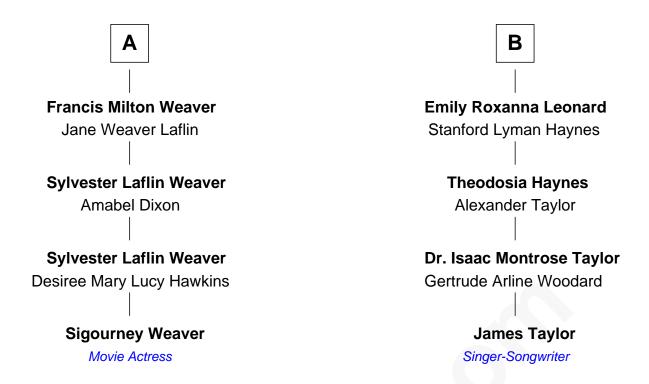

## FamousKin.com Relationship Chart of

**Sigourney Weaver** 

Movie Actress

10th cousin of

James Taylor Singer-Songwriter

**George Watson** Phoebe Hicks **Mary Watson Elizabeth Watson** Thomas Leonard Joseph Williams **Mary Leonard Benjamin Williams** Joseph Tisdale Elizabeth Dean **Mary Tisdale Nathan Williams** Joseph Winslow Judith White **Ruth Winslow Abigail Williams** John Evans John Phillips **Ruth Evans Abigail Phillips** William Reed Jonathan Pratt Joseph Evans Read **Betsey Bishop Pratt** Sybil Valentine Thomas Buffum Rachael M. Read Eliza Ann Buffum Charles Benjamin Weaver Granville Hall Leonard В