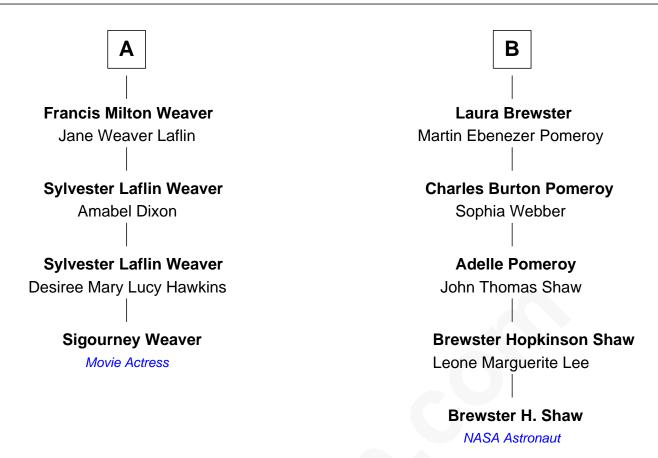

## FamousKin.com Relationship Chart of

## **Sigourney Weaver**

Movie Actress

10th cousin 1 time removed of

**Brewster H. Shaw** 

NASA Astronaut

| Magdalen Oliver        |                  |
|------------------------|------------------|
|                        |                  |
|                        |                  |
| Kenelm Winslow         | Josiah Winslow   |
| Ellen Newton           | Margaret Bourne  |
| Job Winslow            | Margaret Winslov |
| Ruth<br>               | John Miller      |
| Joseph Winslow         | Lydia Miller     |
| Mary Tisdale           | Jacob Cooke      |
| Ruth Winslow           | Jacob Cooke      |
| John Evans             | Phebe Hall       |
| Ruth Evans             | Jesse Cooke      |
| William Reed           | Submit Root      |
| Joseph Evans Read      | Submit Cooke     |
| Sybil Valentine        | Noah Porter      |
| Rachael M. Read        | Asenath Porter   |
| harles Benjamin Weaver | Shubael Brewster |
| A                      | В                |