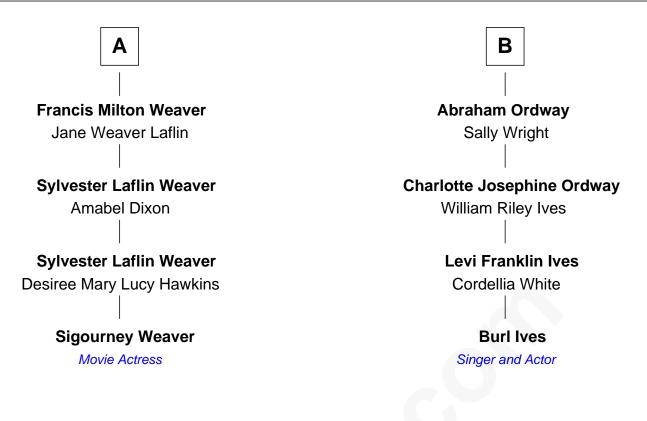

## FamousKin.com Relationship Chart of

## **Sigourney Weaver**

Movie Actress

10th cousin of

## Burl Ives Singer and Actor

**Edward Winslow** Magdalen Oliver **Kenelm Winslow John Winslow** Ellen Newton Mary Chilton **Job Winslow** Susanna Winslow Ruth - - - - -Robert Latham **Joseph Winslow** Hannah Latham Mary Tisdale Joseph Washburn **Ruth Winslow Rebecca Washburn** John Evans **David Johnson David Johnson Ruth Evans** William Reed Susanna Willis **Joseph Evans Read** Willis Johnson Sybil Valentine Jemima Smith **Rachael M. Read** Susannah Johnson **Charles Benjamin Weaver** Aaron Ordway

Β