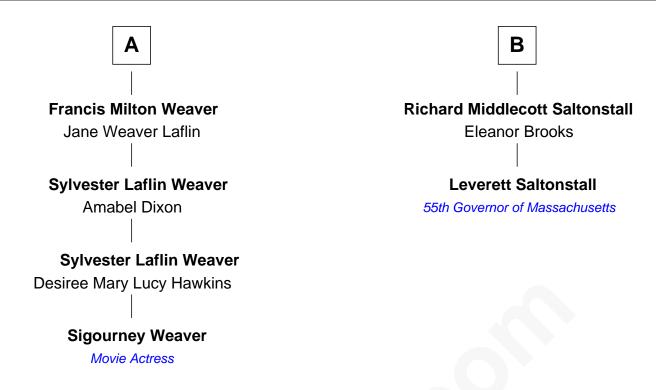

## FamousKin.com Relationship Chart of

**Sigourney Weaver** 

Movie Actress

8th cousin 2 times removed of

55th Governor of Massachusetts

| Edward Winslow<br>Magdalen Oliver |                           |
|-----------------------------------|---------------------------|
|                                   |                           |
|                                   |                           |
| Kenelm Winslow                    | John Winslow              |
| Ellen Newton                      | Mary Chilton              |
|                                   |                           |
| Job Winslow                       | Sarah Winslow             |
| Ruth                              | Richard Middlecott        |
|                                   |                           |
| Joseph Winslow                    | Jane Middlecott           |
| Mary Tisdale                      | Elisha Cooke              |
|                                   |                           |
| Ruth Winslow                      | Mary Cooke                |
| John Evans                        | Richard Saltonstall       |
|                                   |                           |
| Ruth Evans                        | Dr. Nathaniel Saltonstall |
| William Reed                      | Anna White                |
|                                   |                           |
| Joseph Evans Read                 | Leverett Saltonstall      |
| Sybil Valentine                   | Mary Elizabeth Sanders    |
|                                   |                           |
| Rachael M. Read                   | Leverett Saltonstall      |
| harles Benjamin Weaver            | Rose Smith Lee            |
|                                   |                           |
| · ·                               | ·                         |
| <b>A</b>                          | <b>B</b>                  |