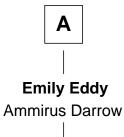

## 8th cousin 3 times removed of

Judith Hoag TV and Movie Actress

| Rev. William Eddy  |                      |
|--------------------|----------------------|
| Mary Fosten        |                      |
|                    |                      |
|                    |                      |
| Samuel Eddy        | John Eddy            |
| Elizabeth          | Amy Doggett          |
| Obadiah Eddy       | Samuel Eddy          |
| Bennett Ellis      | Sarah Meade          |
|                    |                      |
| Benjamin Eddy      | Sarah Eddy           |
| Abigail Pratt      | Thomas Coolidge      |
| Joel Eddy          | David Coolidge       |
| Rachel Vose        | Mary Mixer           |
|                    |                      |
| Jonathan Eddy      | David Coolidge       |
| Marcy Cady         | Dorothy Stearns      |
| Othniel Eddy       | Mary Coolidge        |
| Alice McKinstry    | James Richards       |
| Moore Eddy         | Sally Stone Richards |
| Elizabeth Whitaker | George Hogg          |
|                    |                      |
| Α                  | В                    |