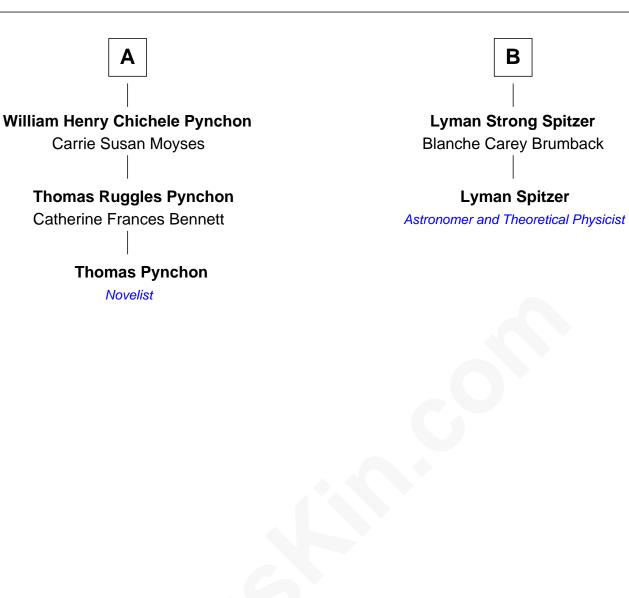

## FamousKin.com Relationship Chart of

Thomas Pynchon American Novelist

## 8th cousin 1 time removed of

## Lyman Spitzer Astronomer and Theoretical Physicist

## John Strong Abigail Ford **Abigail Strong Return Strong** Nathaniel Chauncey Sarah Warham **Catherine Chauncey** Samuel Strong **Rev. Daniel Brewer** Martha Buckland **Katherine Brewer** Samuel Strong William Pynchon Martha Stoughton **Joseph Pynchon David Strong** Sarah Ruggles Sarah Warner **Thomas Ruggles Pynchon** John Stoughton Strong Tamar Whitney Mary Tomlinson William Henry Ruggles Pynchon Lyman Whitney Strong Mary Murdock Ruth Maria Dix William Lyon Pynchon Sarah Elizabeth Strong Annie Payne Cogswell Adelbert Lorenzo Spitzer