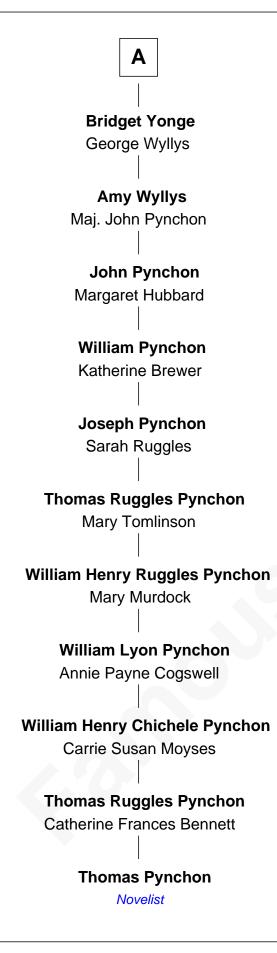

## FamousKin.com Relationship Chart of

**Thomas Pynchon** 

American Novelist

4th cousin 13 times removed of

5th Wife of King Henry VIII

## Katherine Pabenham with husband with husband Sir Thomas Aylesbury Sir William Cheney **Eleanor Aylesbury Sir Laurence Cheney** Sir Humphrey Stafford Elizabeth Cokayne Elizabeth Stafford **Elizabeth Cheney** Sir Richard de Beauchamp Sir Frederick Tilney Anne de Beauchamp **Elizabeth Tilney** Sir Thomas Howard Sir Richard Lygon Sir Richard Lygon Sir Edmund Howard Joyce Culpeper Margaret Greville **Anne Lygon Catherine Howard** Sir Christopher Savage 5th Wife of King Henry VIII **Bridget Savage Anthony Bonner Mary Bonner** William Yonge