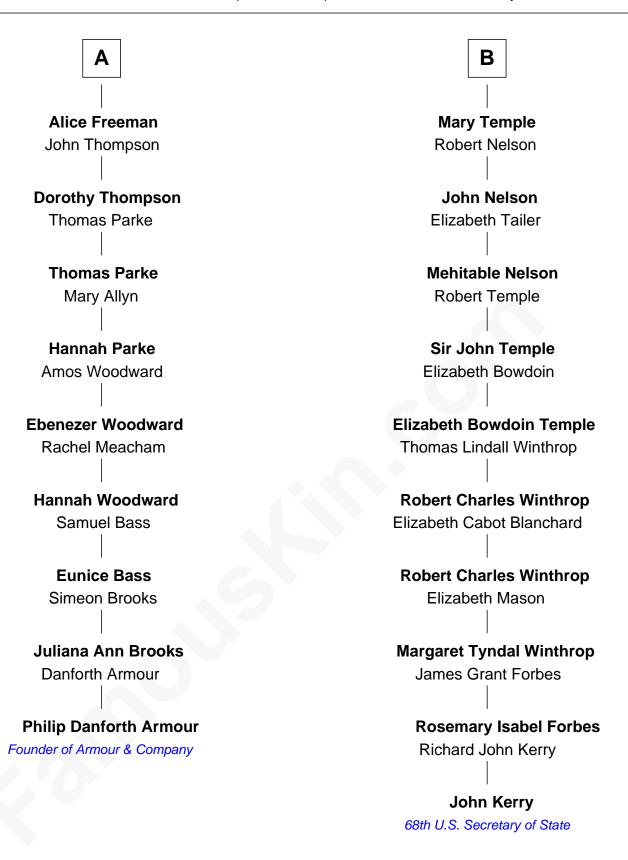

## FamousKin.com Relationship Chart of

Philip Danforth Armour

Founder of Armour & Company

15th cousin 1 time removed of

68th U.S. Secretary of State