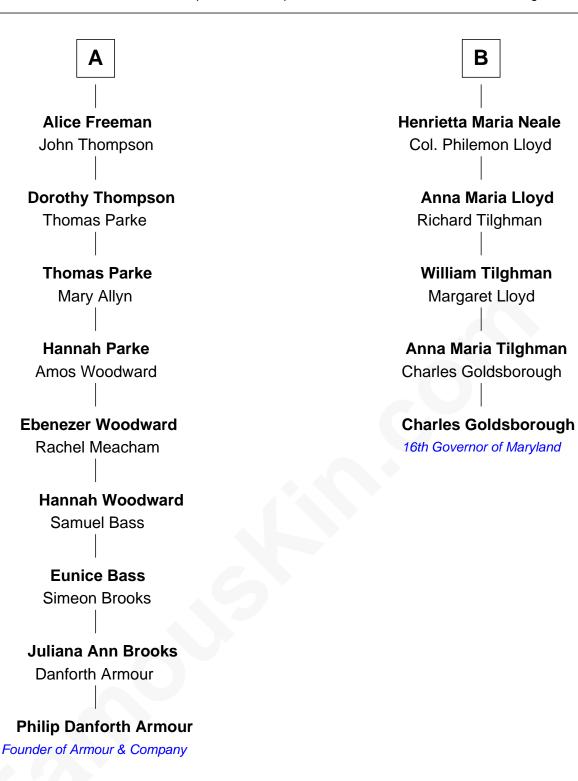

## FamousKin.com Relationship Chart of

Philip Danforth Armour Founder of Armour & Company

11th cousin 4 times removed of

## Sir John Throckmorton **Eleanor Spinney Agnes Throckmorton Sir Thomas Throckmorton** Thomas Winslow **Margaret Olney Agnes Winslow** Sir Robert Throckmorton John Giffard **Catherine Marrow Thomas Giffard Richard Throckmorton** Joan Langston Jane Beaufoe **Amy Giffard Goditha Throckmorton** Richard Samwell Thomas Neale Susanna Samwell John Neale **Grace Butler** Peter Edwards **Edward Edwards** Raphael Neale **Ursula Coles** Jane Baker **Margaret Edwards James Neale** Henry Freeman Anna Maria Gill В