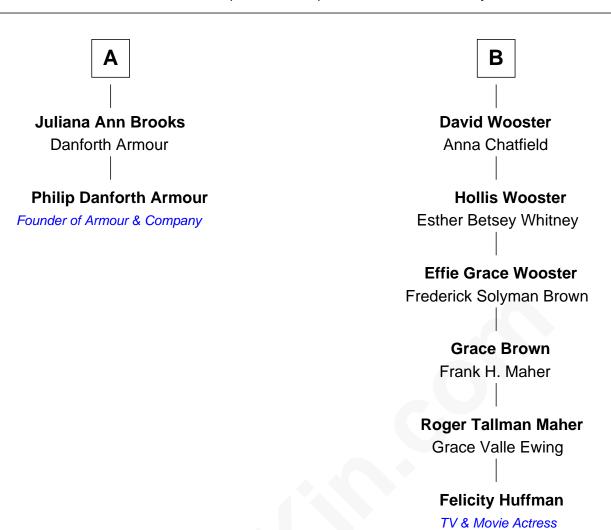

## FamousKin.com Relationship Chart of

**Philip Danforth Armour** 

Founder of Armour & Company

8th cousin 4 times removed of

Felicity Huffman
TV & Movie Actress

## William Chaplin Agnes Holborough Martha Chaplin **Dorothy Chaplin** Robert Parke John Plumb **Thomas Parke Robert Plumb Dorothy Thompson** Mary Baldwin **Thomas Parke** John Plumb Elizabeth Norton Mary Allyn **Hannah Parke Elizabeth Plumb Amos Woodward** Samuel Hickox **Gideon Hickox Ebenezer Woodward** Sarah Upson Rachel Meacham **Hannah Woodward** Jemima Hickox Samuel Bass Ira Beebe **Eunice Bass Ursula Beebe** Walter Wooster Simeon Brooks В