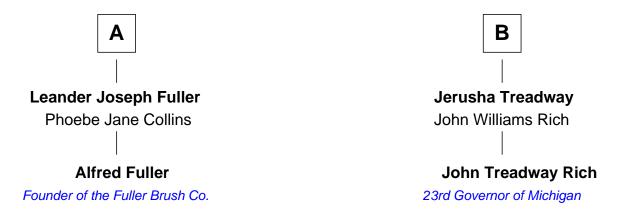

## FamousKin.com Relationship Chart of

**Alfred Fuller** 

Founder of the Fuller Brush Co.

8th cousin of

John Treadway Rich 23rd Governor of Michigan

## **Thomas Gardner Thomas Gardner Peter Gardner** Lucy Smith Rebecca Crooke Joanna Gardner Rebecca Gardner Robert Stanton **Moses Crafts Joanna Stanton Rebecca Crafts** Samuel Wright Robert Denison **Samuel Wright** Col. Robert Denison Prudence Sherman Abigail Goodrich Dr. Gurdon Denison Samuel Wright Catherine Fitzpatrick Mary - - - - -**Anne Denison Andrew Wright** William Fuller Jerusha Benton John Fuller **Elizabeth Wright** Eliza Susan Ward Joseph Treadway В