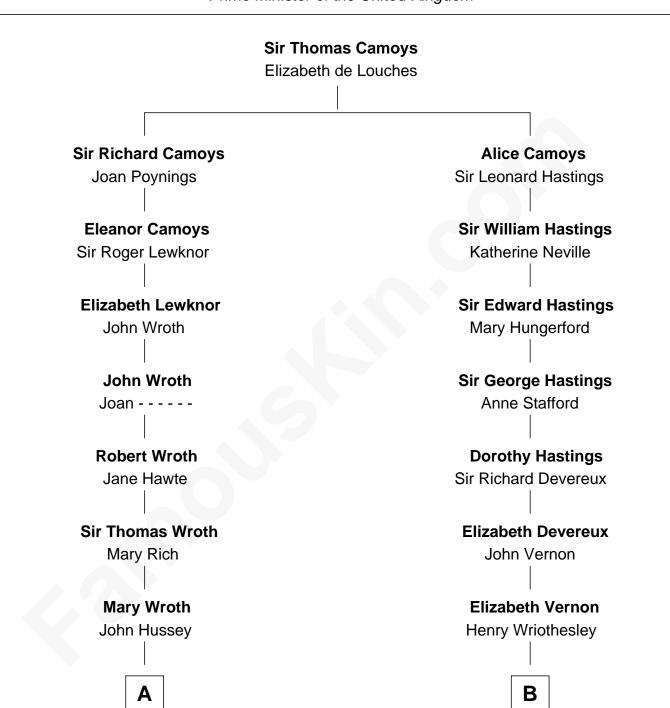

## Sir Winston Churchill Prime Minister of the United Kingdom

Nathaniel Hussey Mary Catlyn

Α

Elizabeth Hussey Robert Scott

Mary Scott Samuel Emmons

Nathaniel Emmons Mary Warmal

Nathaniel Emmons Mary Brookes

Samuel Emmons Rachel Love

Samuel Emmons Hannah Franklin

Nathaniel Henry Emmons Elizabeth Ware Wales

Ann Wales Emmons Benjamin Brewster

Dr. George Washington Wales Brewster Ellen Mackenzie Hodge

**B** 

Thomas Wriothesley Rachel Massüe de Ruvigny

> Rachel Wriothesley William Russell

Sir Wriothesley Russell Elizabeth Howland

John Russell Gertrude Leveson-Gower

Caroline Russell Sir George Spencer

George Spencer Susan Stewart

Sir George Spencer-Churchill Jane Stewart