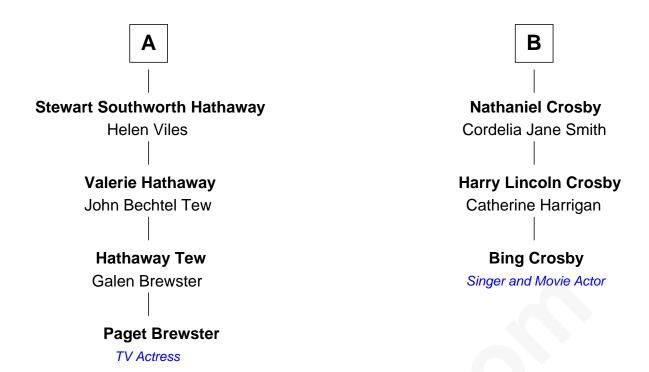

## FamousKin.com Relationship Chart of

**Paget Brewster** 

TV Actress

9th cousin 1 time removed of

Singer and Movie Actor