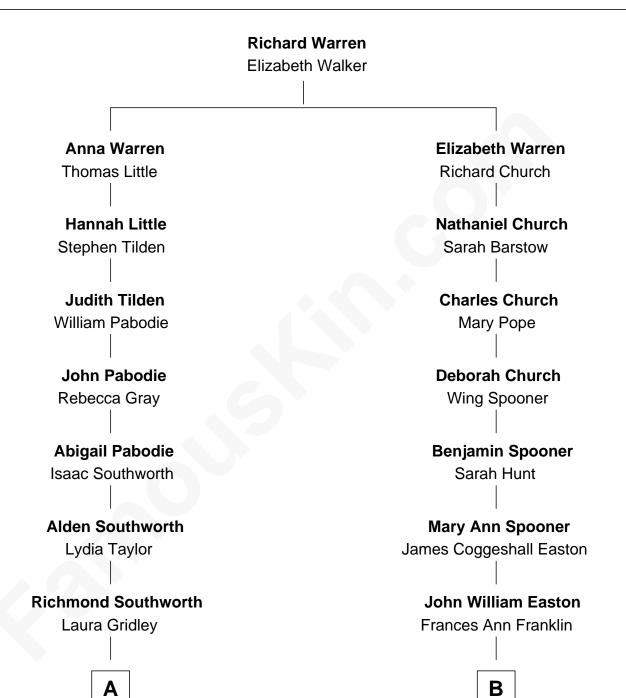

## FamousKin.com Relationship Chart of

Paget Brewster

TV Actress

10th cousin 2 times removed of

## **Marilyn Monroe**

Actress, Model, and Singer

Α

Lydia Hart Southworth John Hawkins Rountree

Cora Southworth Rountree Charles Hathaway

Stewart Southworth Hathaway

Helen Viles

Valerie Hathaway John Bechtel Tew

Hathaway Tew Galen Brewster

Paget Brewster TV Actress Elizabeth Cutting Easton

Β

William Congdon Tennant

Elizabeth Easton Tennant Frederick Almy Gifford

Charles Stanley Gifford Gladys Pearl Monroe

Marilyn Monroe

Actress, Model, and Singer

Paget Brewster photo by Jonathan Reilly (CC BY-SA 2.0)