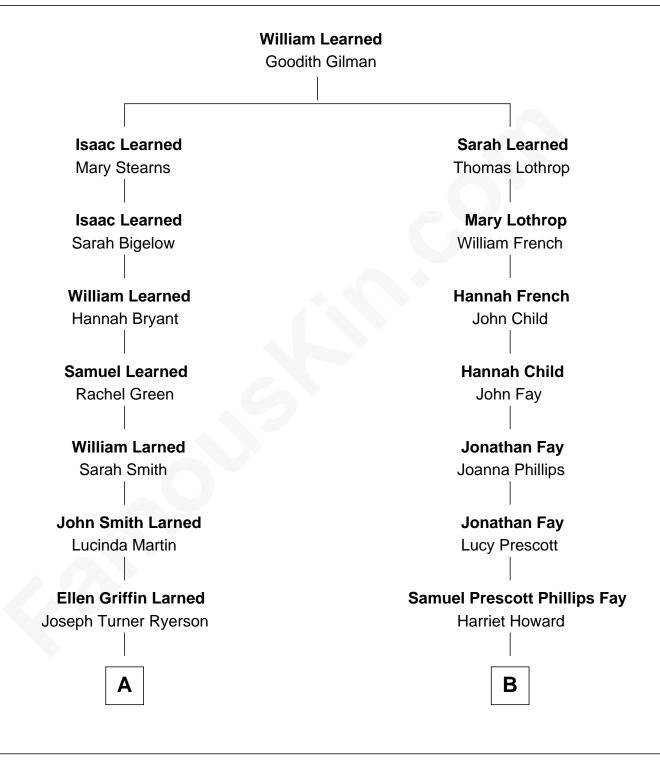

## FamousKin.com Relationship Chart of

## **Paget Brewster**

TV Actress

11th cousin of

## George H. W. Bush

41st U.S. President

© 2010-2024 <u>FamousKin.com</u>

Edward Larned Ryerson Mary Pringle Mitchell

Α

Donald Mitchell Ryerson Isabelle McGenniss

Joan Ryerson George Washington Wales Brewster

> Galen Brewster Hathaway Tew

Paget Brewster TV Actress Samuel Howard Fay Susan Montfort Shellman

Β

Harriet Eleanor Fay Rev. James Smith Bush

Samuel Prescott Bush Flora Sheldon

Prescott Sheldon Bush Dorothy Wear Walker

> George H. W. Bush 41st U.S. President

Paget Brewster photo by Jonathan Reilly (CC BY-SA 2.0)