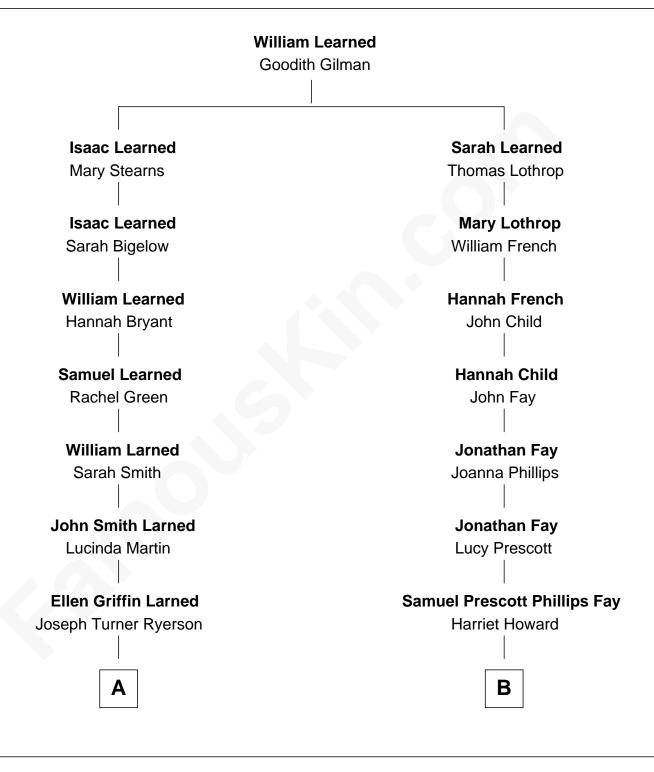

## FamousKin.com Relationship Chart of

**Paget Brewster** 

TV Actress

11th cousin 1 time removed of

George W. Bush 43rd U.S. President

© 2010-2024 FamousKin.com

Edward Larned Ryerson Mary Pringle Mitchell

Α

Donald Mitchell Ryerson Isabelle McGenniss

Joan Ryerson George Washington Wales Brewster

> Galen Brewster Hathaway Tew

Paget Brewster

TV Actress

В

Samuel Howard Fay Susan Montfort Shellman

Harriet Eleanor Fay Rev. James Smith Bush

Samuel Prescott Bush Flora Sheldon

Prescott Sheldon Bush Dorothy Wear Walker

George Herbert Walker Bush

Barbara Pierce

George W. Bush 43rd U.S. President

Paget Brewster photo by Jonathan Reilly (CC BY-SA 2.0)