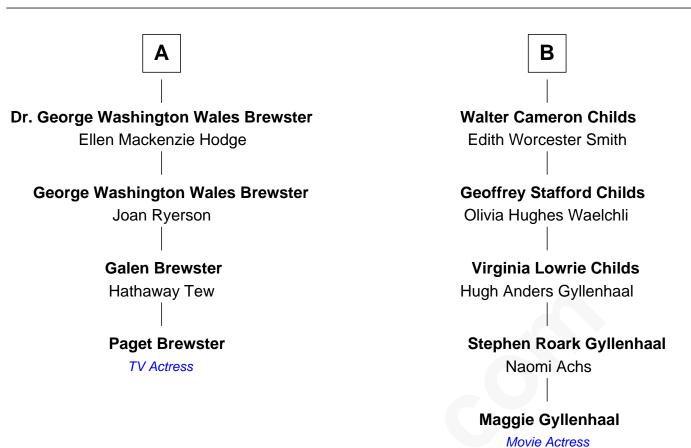

## FamousKin.com Relationship Chart of

**Paget Brewster** 

TV Actress

10th cousin 1 time removed of

## Maggie Gyllenhaal

Movie Actress

| John Lothrop           |                    |
|------------------------|--------------------|
| with wife              | with wife          |
| Ann                    | Hannah House       |
|                        |                    |
| Bathshua Lothrop       | Thomas Lothrop     |
| Benjamin Beale         | Sarah Learned      |
| Benjamin Beale         | Mary Lothrop       |
| Hannah Holman          | William French     |
| Benjamin Beale         | Hannah French      |
| Abigail Hunt           | John Child         |
| Mary Beale             | Jonathan Child     |
| Dr. Ephraim Wales      | Abigail Parker     |
| Thomas Beale Wales     | Josiah Child       |
| Ann Beale              | Elizabeth Ball     |
| Elizabeth Ware Wales   | Col. Asa Child     |
| Nathaniel Henry Emmons | Clarissa Partridge |
| Ann Wales Emmons       | Harvey Childs      |
| Benjamin Brewster      | Jane Bailey Lowrie |
| Α                      | В                  |

Paget Brewster photo by Jonathan Reilly (CC BY-SA 2.0)