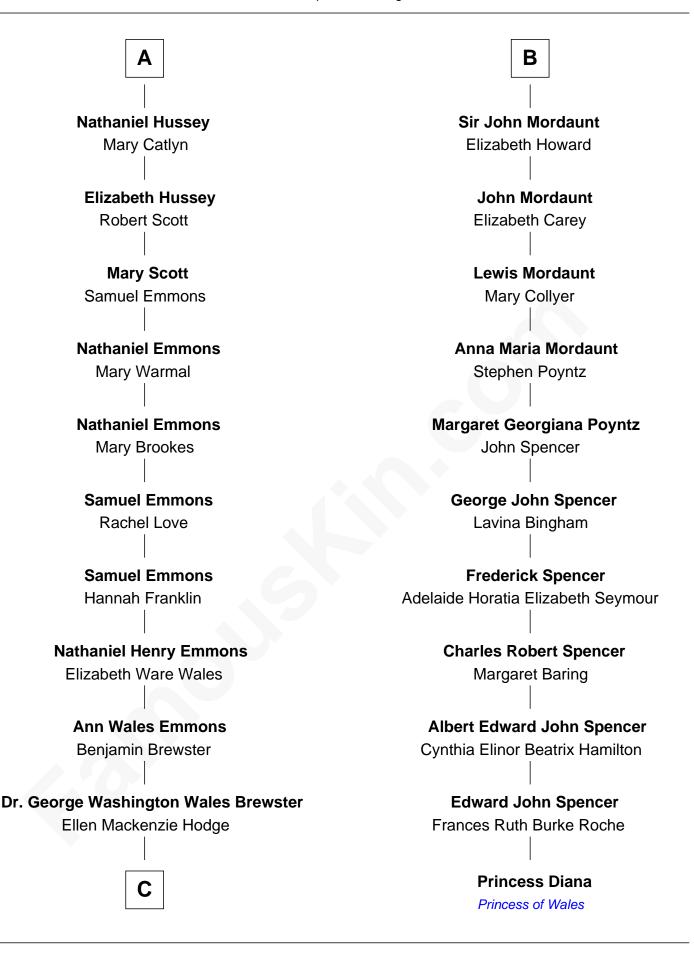

## FamousKin.com Relationship Chart of

**Paget Brewster** 

TV Actress

17th cousin 2 times removed of

Princess of Wales