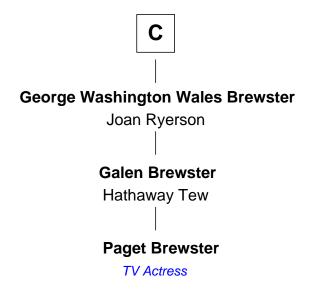

## FamousKin.com Relationship Chart of

**Paget Brewster** 

TV Actress

17th cousin 2 times removed of

Princess of Wales