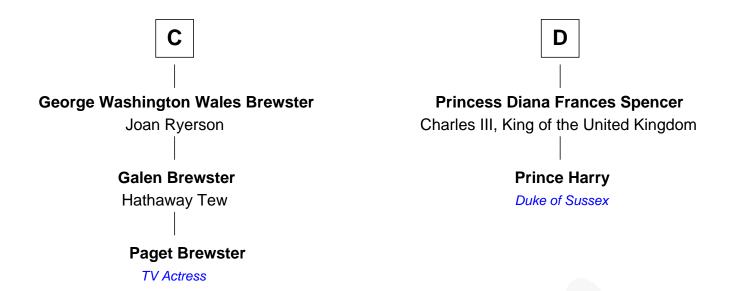

## FamousKin.com Relationship Chart of

**Paget Brewster** 

TV Actress

18th cousin 1 time removed of

**Prince Harry** *Duke of Sussex* 