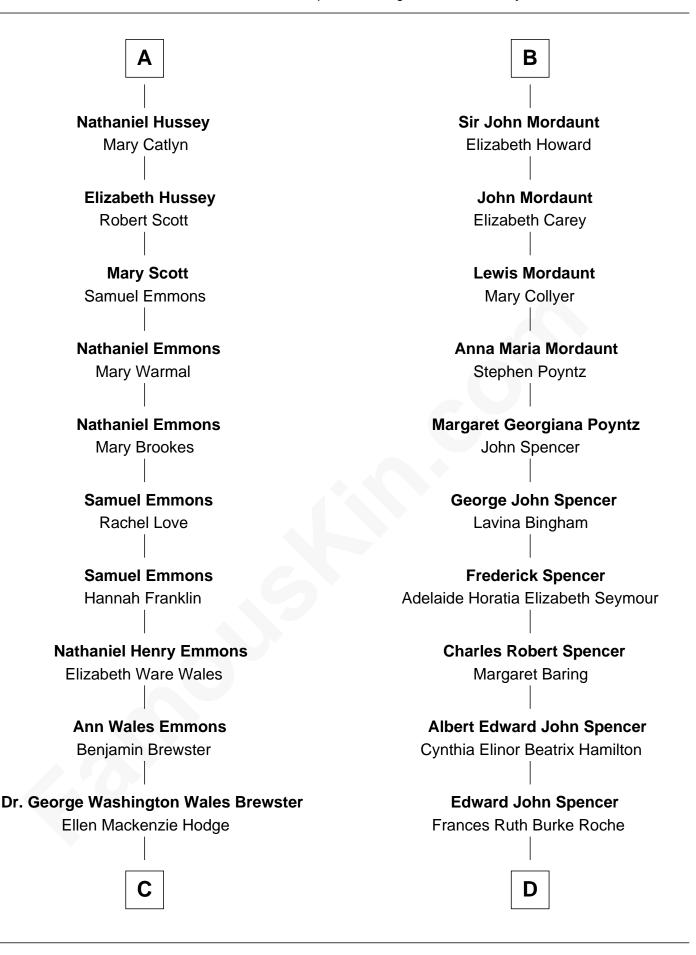

## FamousKin.com Relationship Chart of

**Paget Brewster** 

TV Actress

18th cousin 1 time removed of

**Prince Harry** *Duke of Sussex* 

## **Sir Thomas Camoys** Elizabeth de Louches **Sir Richard Camoys Alice Camoys** Joan Poynings Sir Leonard Hastings **Eleanor Camoys** Sir William Hastings Katherine Neville Sir Roger Lewknor **Sir Edward Hastings** Elizabeth Lewknor John Wroth Mary Hungerford **Sir George Hastings** John Wroth Joan - - - - -Anne Stafford **Robert Wroth Sir Francis Hastings** Katherine Pole Jane Hawte **Frances Hastings Sir Thomas Wroth** Sir Henry Compton Mary Rich **Mary Wroth Margaret Compton** John Hussey **Henry Mordaunt** В