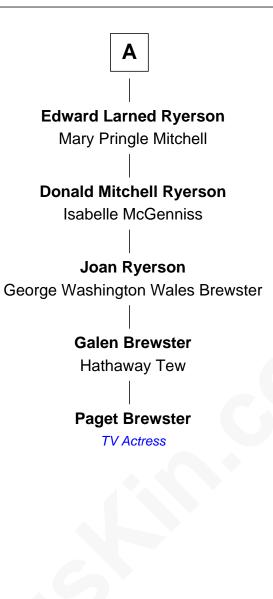

## FamousKin.com Relationship Chart of

Paget Brewster TV Actress

10th Great-granddaughter of

John Warren (c1585 - 1667) Great Migration Immigrant 1630

| John Warren                           |
|---------------------------------------|
| Margaret                              |
|                                       |
| Mary Warren                           |
| John Bigelow                          |
|                                       |
| Sarah Bigelow                         |
| Isaac Learned                         |
|                                       |
| William Learned                       |
| Hannah Bryant                         |
| I I I I I I I I I I I I I I I I I I I |
| Samuel Learned                        |
| Rachel Green                          |
|                                       |
| William Larned                        |
| Sarah Smith                           |
|                                       |
| John Smith Larned                     |
| Lucinda Martin                        |
|                                       |
| Ellen Griffin Larned                  |
| Joseph Turner Ryerson                 |
|                                       |
|                                       |
| <b>A</b>                              |
|                                       |