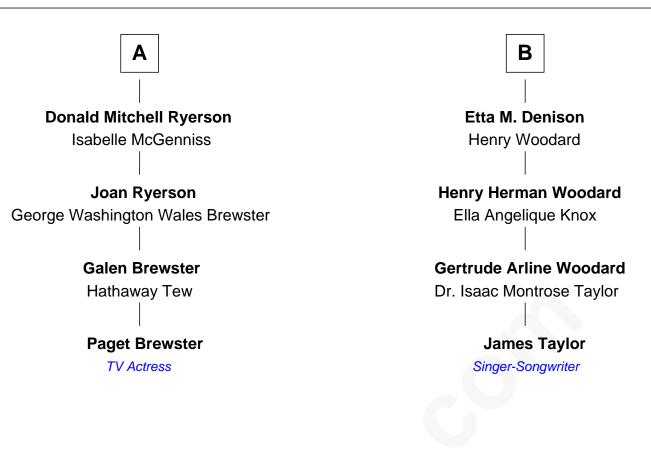

## **Paget Brewster**

**TV** Actress

10th cousin of

**James Taylor** Singer-Songwriter

**Isaac Learned** Mary Stearns

**Isaac Learned** Sarah Bigelow

William Learned Hannah Bryant

Samuel Learned Rachel Green

William Larned Sarah Smith

John Smith Larned Lucinda Martin

Ellen Griffin Larned Joseph Turner Ryerson

Edward Larned Ryerson Mary Pringle Mitchell

**Benoni Learned** Sarah Wright

Hannah Learned James Leland

Jerusha Leland Jacob Whipple

**Prudence Whipple David Warren** 

**Isaac Warren** Mercy Thomas

William Warren Eliza Ann Brown

Arabelle E. Warren John Clark Denison

Β

Paget Brewster photo by Jonathan Reilly (CC BY-SA 2.0)