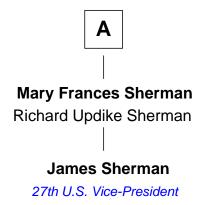

## FamousKin.com Relationship Chart of

**James Sherman** 

27th U.S. Vice-President

6th cousin 2 times removed of

29th Governor of Maine