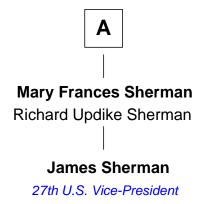

## FamousKin.com Relationship Chart of

**James Sherman** 

27th U.S. Vice-President

6th cousin 2 times removed of

25th U.S. Secretary of State