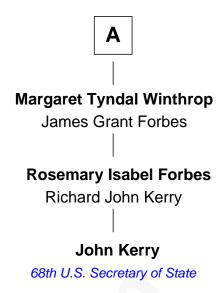

## Rev. Samuel Whiting Elizabeth St. John Rev. Joseph Whiting **Elizabeth Whiting** Sarah Danforth Jeremiah Hobart Rev. John Whiting **Dorothy Hobart** Mary Cotton Daniel Mason **Thomas Whiting** Jeremiah Mason Lydia Parker Mary Clark **Mary Whiting** Jeremiah Mason William Barron Elizabeth Fitch Mary Augusta Barron Jeremiah Mason Stalham Williams Mary Means **Frances Lucretia Williams Robert Means Mason** Richard Winslow Sherman Sarah Ellen Francis **Mary Frances Sherman** Elizabeth Mason Richard Updike Sherman Robert Charles Winthrop **James Sherman** 27th U.S. Vice-President